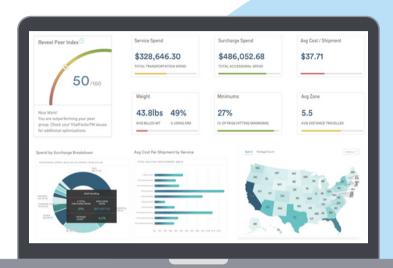

## **Deliverables**

- Analyze your logistics and 160 million lines of shipping data in the Business Intelligence Shipping Dashboard
- Monitor & manage your parcel shipping and carrier contracts to receive real-time alerts when terms or rates change
- Audit your parcel invoices & recover unclaimed parcel audit credits from carriers
- Compare your shipping health score with your competitors' performance with the Reveel Peer Index
- Receive actionable insights based on six VitalFactors, like surcharge spend and average cost per shipment
- · Intuitive, user-friendly interface